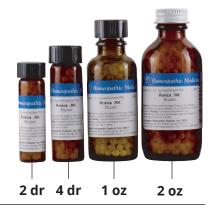

## Single remedies in pellet form:

- All single remedies are made and packaged in glass.
- WHP\* offers choices in dosage forms, potencies, pellet sizes and bottle sizes.
- More than 700 remedies
- Most customers prefer medicated sucrose/lactose pellets designed to dissolve under the tongue.
- 1/2 dram size is available for remedies which are in our kits.

## **Approximate Number of Pellets/Bottle:**

| Bottle Size | #15    | #40 |
|-------------|--------|-----|
| 1/2 dram    | 750    | N/A |
| 2 dram      | 3,000  | 75  |
| 4 dram      | 6,000  | 150 |
| 1 ounce     | 12,000 | 300 |
| 2 ounce     | 24,000 | 600 |