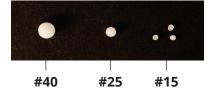

## Pellet sizes:

- #40 sucrose/lactose pellets are used for all bottle sizes and potencies unless requested otherwise.
- #25 sucrose/lactose pellets are available by request only.
- #15 sucrose/lactose pellets are standard in the 1/2 dram vial for kits.

## **Approximate Number of Pellets/Bottle:**

| Bottle Size | #15    | #40 |
|-------------|--------|-----|
| 1/2 dram    | 750    | N/A |
| 2 dram      | 3,000  | 75  |
| 4 dram      | 6,000  | 150 |
| 1 ounce     | 12,000 | 300 |
| 2 ounce     | 24,000 | 600 |